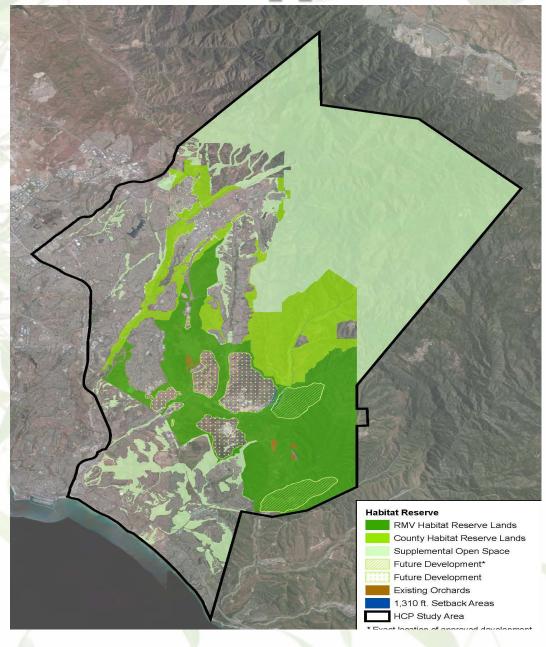

#### Approved Habitat Reserve Design

- □ 32,818 acres
  - 11,950 acres owned by Orange County
  - 20,868 acres owned by RMV
- 9 Conserved Vegetation Communities
- ☐ 32 Covered Species (7 listed)
- ☐ Large connected habitat blocks
- ☐ Intact wildlife movement corridors
- ☐ No cost to public

# THE NATURE RESERVE at Rancho Mission Viejo

- ☐ 75% Preserved open space
- ☐ 6,721 acres today / 21,000 acres
- ☐ Preservation / Monitoring / Management
  - 7 Endangered Species
  - 25 Sensitive Species
- ☐ Exclusive resident programs
  - Ramble on the Reserve
  - Trail Mixers
  - Knee-high Naturalists
  - Astronomy night / eclipse
  - Native plant exploration
  - Heritage & History
- ☐ Public programs and school field trips
- Webcams