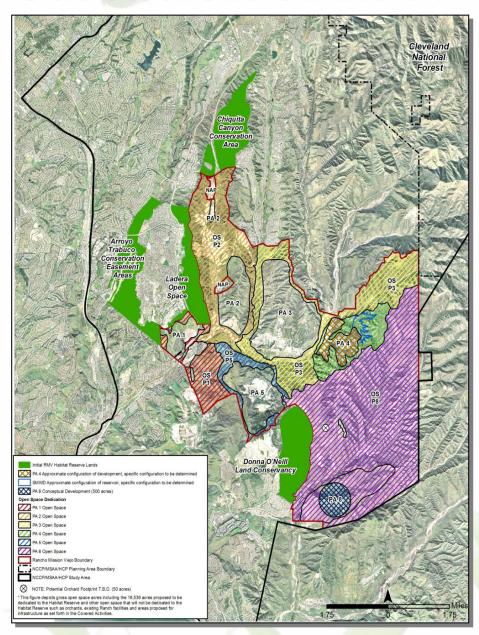

#### Approved Habitat Reserve Design

- □ 32,818 acres
  - 11,950 acres owned by Orange County
  - 20,868 acres owned by RMV
- 9 Conserved Vegetation Communities
- ☐ 32 Covered Species (7 listed)
- ☐ Large connected habitat blocks
- ☐ Intact wildlife movement corridors
- ☐ No cost to public

#### Phased Dedication of RMV HR Lands