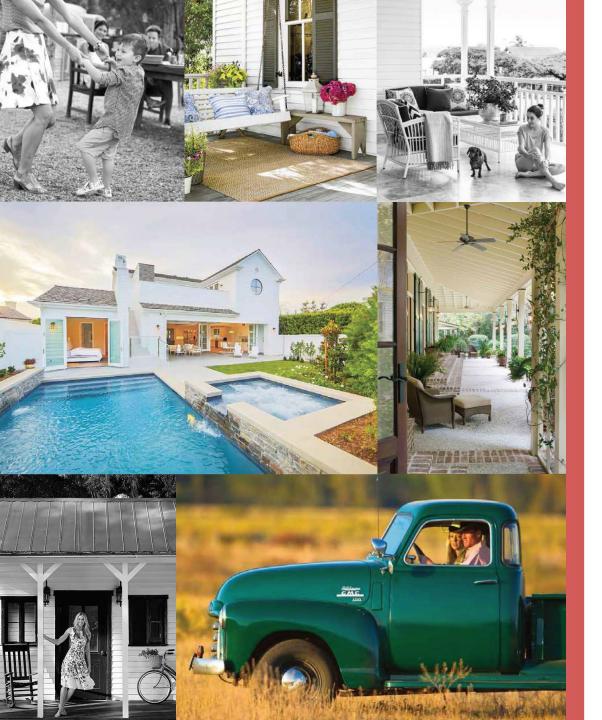

#### **RANCH**

- Simple and clean architectural style
- Lowslung roofs
- Front porches and informal spaces
- Strong relationship between indoor and outdoor living
- Inspired by the principal occupation of early Californians in the late 1800s