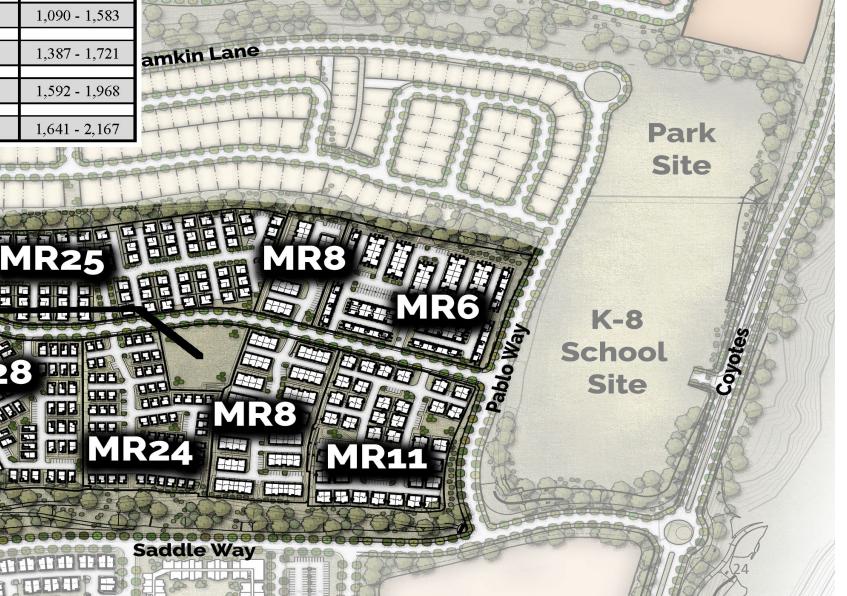

16.1

17.81

8.62

| Product                                                                                                                                                                                                                                                                                                                                                                                                                                                                                                                                                                                                                                                                                                                                                                                                                                                                                                                                                                                                                                                                                                                                                                                                                                                                                                                                                                                                                                                                                                                                                                                                                                                                                                                                                                                                                                                                                                                                                                                                                                                                                                                        | Product Type        | Density | Unit Count | SF Range      |
|--------------------------------------------------------------------------------------------------------------------------------------------------------------------------------------------------------------------------------------------------------------------------------------------------------------------------------------------------------------------------------------------------------------------------------------------------------------------------------------------------------------------------------------------------------------------------------------------------------------------------------------------------------------------------------------------------------------------------------------------------------------------------------------------------------------------------------------------------------------------------------------------------------------------------------------------------------------------------------------------------------------------------------------------------------------------------------------------------------------------------------------------------------------------------------------------------------------------------------------------------------------------------------------------------------------------------------------------------------------------------------------------------------------------------------------------------------------------------------------------------------------------------------------------------------------------------------------------------------------------------------------------------------------------------------------------------------------------------------------------------------------------------------------------------------------------------------------------------------------------------------------------------------------------------------------------------------------------------------------------------------------------------------------------------------------------------------------------------------------------------------|---------------------|---------|------------|---------------|
| MR6                                                                                                                                                                                                                                                                                                                                                                                                                                                                                                                                                                                                                                                                                                                                                                                                                                                                                                                                                                                                                                                                                                                                                                                                                                                                                                                                                                                                                                                                                                                                                                                                                                                                                                                                                                                                                                                                                                                                                                                                                                                                                                                            | Back-to-Back Towns  | 18.91   | 106        | 895 - 1,571   |
| MR8                                                                                                                                                                                                                                                                                                                                                                                                                                                                                                                                                                                                                                                                                                                                                                                                                                                                                                                                                                                                                                                                                                                                                                                                                                                                                                                                                                                                                                                                                                                                                                                                                                                                                                                                                                                                                                                                                                                                                                                                                                                                                                                            | Row Towns           | 13.47   | 93         | 924 - 1,546   |
| MR11                                                                                                                                                                                                                                                                                                                                                                                                                                                                                                                                                                                                                                                                                                                                                                                                                                                                                                                                                                                                                                                                                                                                                                                                                                                                                                                                                                                                                                                                                                                                                                                                                                                                                                                                                                                                                                                                                                                                                                                                                                                                                                                           | Duplex              | 15.31   | 82         | 1,090 - 1,583 |
| MR24                                                                                                                                                                                                                                                                                                                                                                                                                                                                                                                                                                                                                                                                                                                                                                                                                                                                                                                                                                                                                                                                                                                                                                                                                                                                                                                                                                                                                                                                                                                                                                                                                                                                                                                                                                                                                                                                                                                                                                                                                                                                                                                           | SFD 30' x 42'       | 14.64   | 69         | 1,387 - 1,721 |
| MR25                                                                                                                                                                                                                                                                                                                                                                                                                                                                                                                                                                                                                                                                                                                                                                                                                                                                                                                                                                                                                                                                                                                                                                                                                                                                                                                                                                                                                                                                                                                                                                                                                                                                                                                                                                                                                                                                                                                                                                                                                                                                                                                           | SFD 43' x 50'       | 10.42   | 81         | 1,592 - 1,968 |
| MR28                                                                                                                                                                                                                                                                                                                                                                                                                                                                                                                                                                                                                                                                                                                                                                                                                                                                                                                                                                                                                                                                                                                                                                                                                                                                                                                                                                                                                                                                                                                                                                                                                                                                                                                                                                                                                                                                                                                                                                                                                                                                                                                           | SFD 31' - 34' x 58' | 11.74   | 82         | 1,641 - 2,167 |
| PER SHAPE TO THE S |                     |         |            |               |