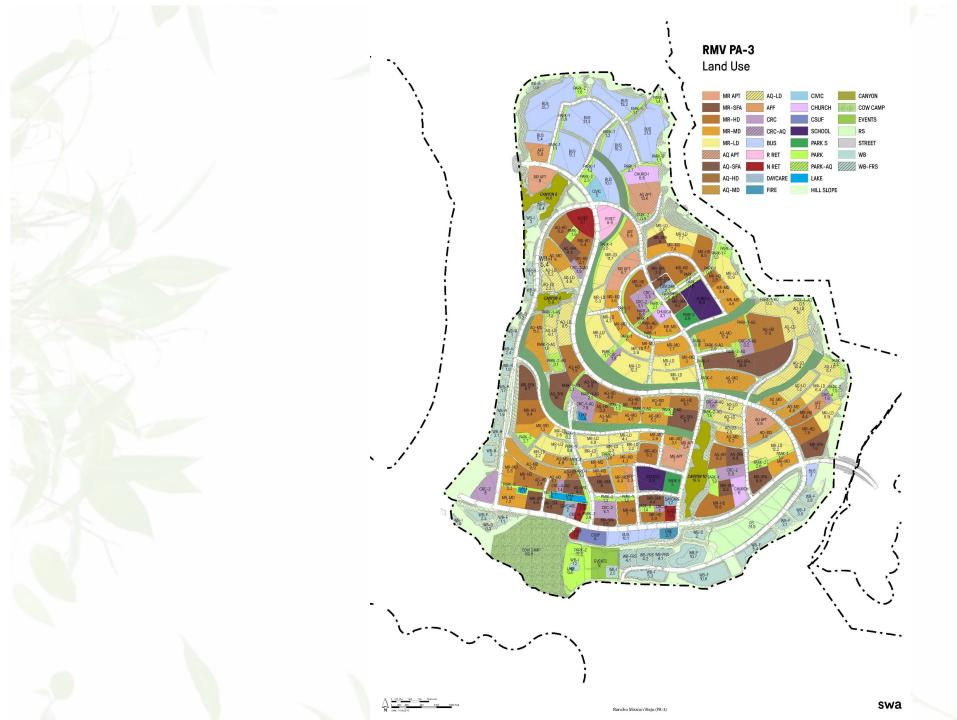

# PA-3 by the Numbers

- 2,220 Acres
- 7,000 Dwelling Units
  - 60% Market Rate (4,200 DU)
  - 40% Age Qualified (2,800 DU)
- 2.5 M Square Feet
  - Retail
  - Non-Residential
- Located in the heart of The Ranch
- Landform transformed into 3 large plateaus
  - Walkability and trails
  - Canyon preservation
  - Usable slopes, parks and orchards
  - Open space connections
  - Historic Cow Camp area