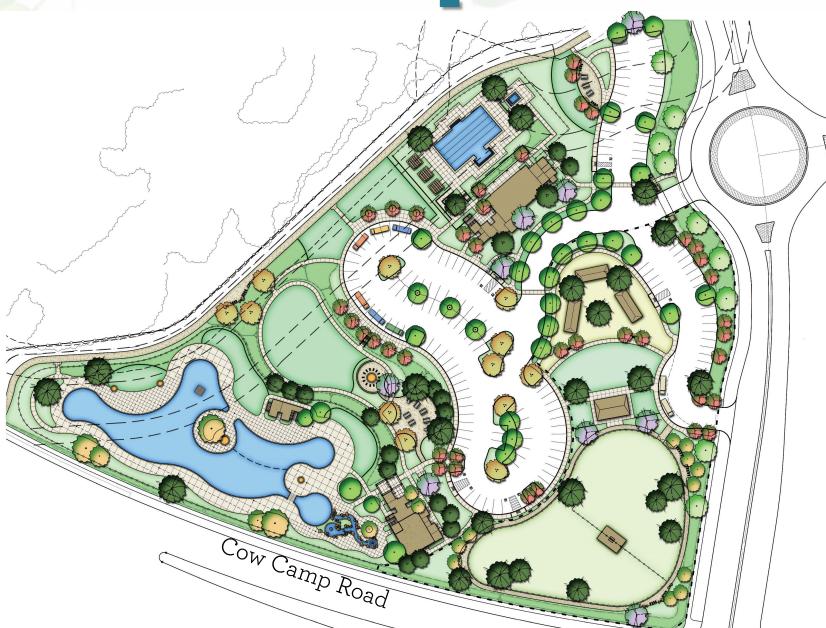

# Ranch Camp

- 9 acre site
- 20,000 SF lagoon pool
- 4 lane lap pool
- Spa
- 2,500 SF open air gym
- Picnic areas, firepits, barbecues
- Trailhead to Gobernadora Canyon
- The Visitor Experience