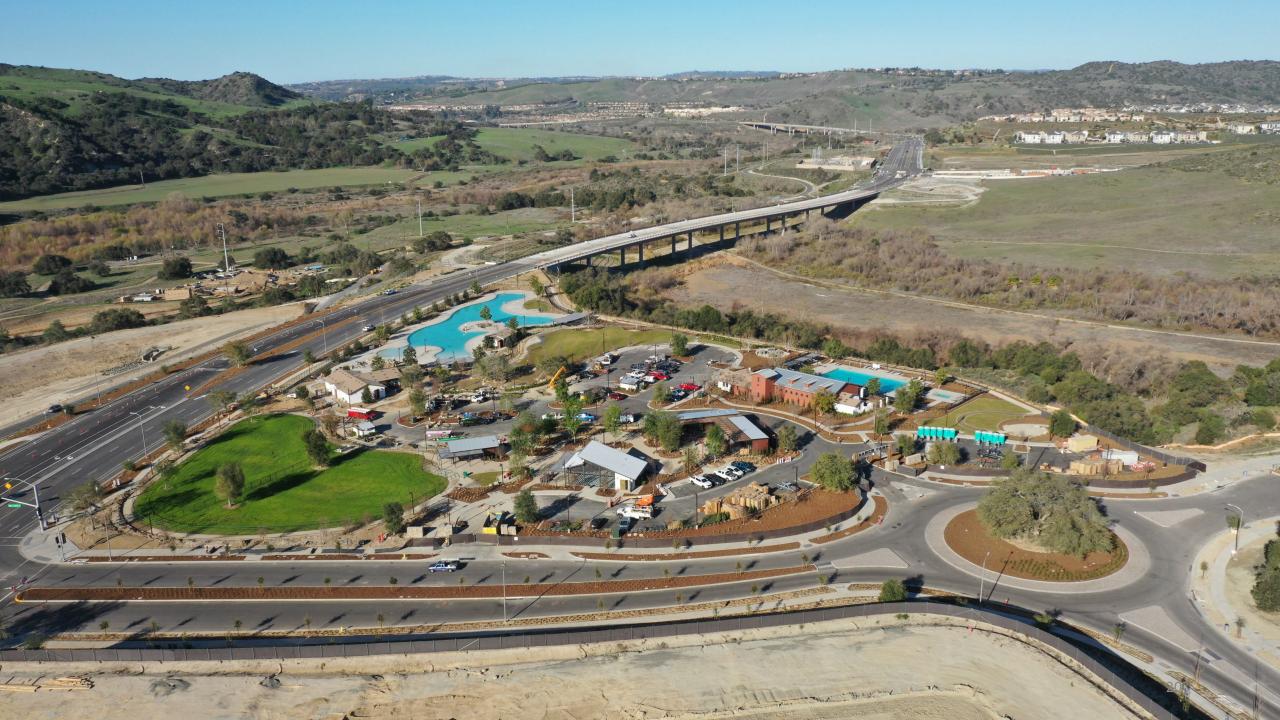

# Village of Rienda

# PA-3 by the Numbers

- 2,220 Acres
- 7,000 Dwelling Units
  - 60% Market Rate (4,200 DU)
  - 40% Age Qualified (2,800 DU)
- 2.5 M Square Feet
  - Retail
  - Non-Residential
- Located in the heart of The Ranch
- Landform transformed into 3 large plateaus
  - Walkability and trails
  - Canyon preservation
  - Usable slopes, parks and orchards
  - Open space connections
  - Historic Cow Camp area

# Ranch Camp

- 9 acre site
- 20,000 SF lagoon pool
- 4 lane lap pool
- Spa
- 2,500 SF open air gym
- Picnic areas, firepits, barbecues
- Trailhead to Gobernadora Canyon
- The Visitor Experience