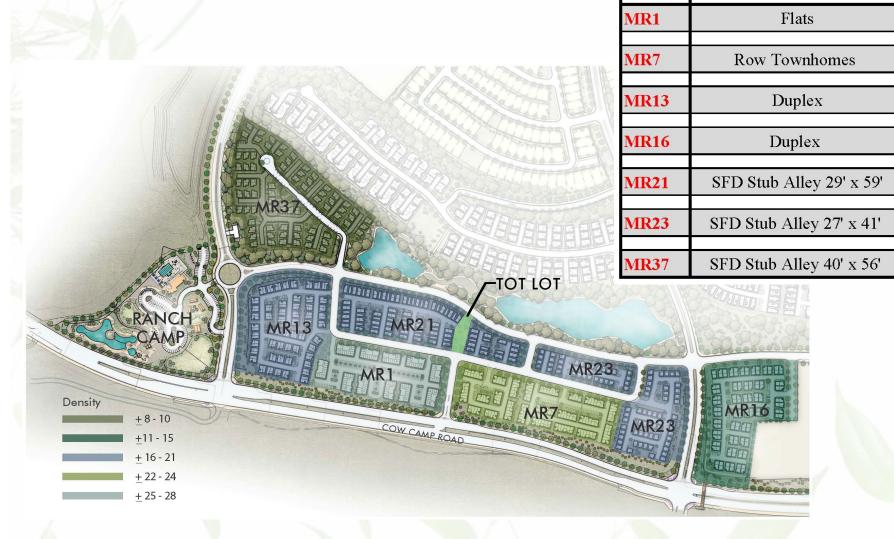

## Phase 1 Product

Product

**Product Type** 

SF Range

742-1,116

961-1,539

1,060-1,513

1,547-1,832

1,188-1,296

1,342-1,567

1,573-1,787

**Unit Count** 

132

120

110

67

83

86

73

Density

28.26

22.48

20.84

14.25

16.1

17.81

8.62

| Product                                                                                                                                                                                                                                                                                                                                                                                                                                                                                                                                                                                                                                                                                                                                                                                                                                                                                                                                                                                                                                                                                                                                                                                                                                                                                                                                                                                                                                                                                                                                                                                                                                                                                                                                                                                                                                                                                                                                                                                                                                                                                                                        | Product Type        | Density | Unit Count | SF Range      |
|--------------------------------------------------------------------------------------------------------------------------------------------------------------------------------------------------------------------------------------------------------------------------------------------------------------------------------------------------------------------------------------------------------------------------------------------------------------------------------------------------------------------------------------------------------------------------------------------------------------------------------------------------------------------------------------------------------------------------------------------------------------------------------------------------------------------------------------------------------------------------------------------------------------------------------------------------------------------------------------------------------------------------------------------------------------------------------------------------------------------------------------------------------------------------------------------------------------------------------------------------------------------------------------------------------------------------------------------------------------------------------------------------------------------------------------------------------------------------------------------------------------------------------------------------------------------------------------------------------------------------------------------------------------------------------------------------------------------------------------------------------------------------------------------------------------------------------------------------------------------------------------------------------------------------------------------------------------------------------------------------------------------------------------------------------------------------------------------------------------------------------|---------------------|---------|------------|---------------|
| MR6                                                                                                                                                                                                                                                                                                                                                                                                                                                                                                                                                                                                                                                                                                                                                                                                                                                                                                                                                                                                                                                                                                                                                                                                                                                                                                                                                                                                                                                                                                                                                                                                                                                                                                                                                                                                                                                                                                                                                                                                                                                                                                                            | Back-to-Back Towns  | 18.91   | 106        | 895 - 1,571   |
| MR8                                                                                                                                                                                                                                                                                                                                                                                                                                                                                                                                                                                                                                                                                                                                                                                                                                                                                                                                                                                                                                                                                                                                                                                                                                                                                                                                                                                                                                                                                                                                                                                                                                                                                                                                                                                                                                                                                                                                                                                                                                                                                                                            | Row Towns           | 13.47   | 93         | 924 - 1,546   |
| MR11                                                                                                                                                                                                                                                                                                                                                                                                                                                                                                                                                                                                                                                                                                                                                                                                                                                                                                                                                                                                                                                                                                                                                                                                                                                                                                                                                                                                                                                                                                                                                                                                                                                                                                                                                                                                                                                                                                                                                                                                                                                                                                                           | Duplex              | 15.31   | 82         | 1,090 - 1,583 |
| MR24                                                                                                                                                                                                                                                                                                                                                                                                                                                                                                                                                                                                                                                                                                                                                                                                                                                                                                                                                                                                                                                                                                                                                                                                                                                                                                                                                                                                                                                                                                                                                                                                                                                                                                                                                                                                                                                                                                                                                                                                                                                                                                                           | SFD 30' x 42'       | 14.64   | 69         | 1,387 - 1,721 |
| MR25                                                                                                                                                                                                                                                                                                                                                                                                                                                                                                                                                                                                                                                                                                                                                                                                                                                                                                                                                                                                                                                                                                                                                                                                                                                                                                                                                                                                                                                                                                                                                                                                                                                                                                                                                                                                                                                                                                                                                                                                                                                                                                                           | SFD 43' x 50'       | 10.42   | 81         | 1,592 - 1,968 |
| MR28                                                                                                                                                                                                                                                                                                                                                                                                                                                                                                                                                                                                                                                                                                                                                                                                                                                                                                                                                                                                                                                                                                                                                                                                                                                                                                                                                                                                                                                                                                                                                                                                                                                                                                                                                                                                                                                                                                                                                                                                                                                                                                                           | SFD 31' - 34' x 58' | 11.74   | 82         | 1,641 - 2,167 |
| PER SHAPE TO THE S |                     |         |            |               |