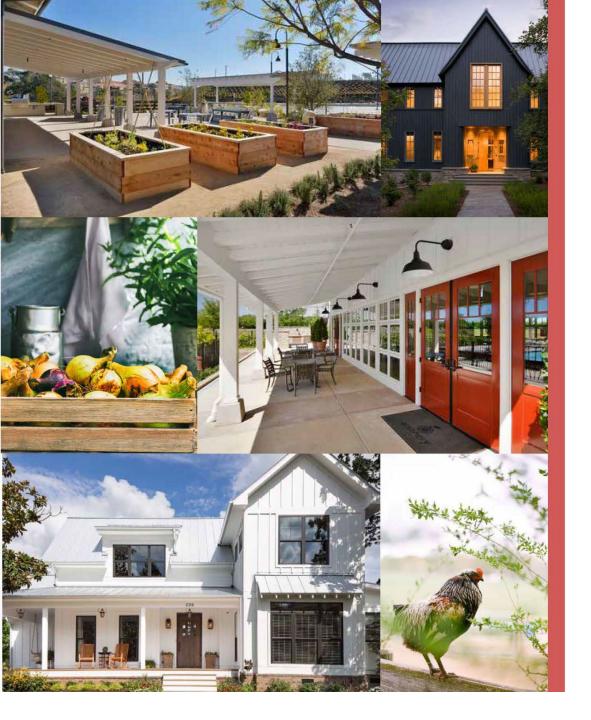

#### AMERICAN FARMHOUSE

- Vertical style characterized by clean and simple lines
- Steep high-pitched roofs
- Front porches and tall windows drawing in abundant natural light
- Enhanced with attractive applications such as siding and standing seam metal roofs

# HONORING AND PERPETUATING THE RANCHING AND FARMING HERITAGE OF RANCHO MISSION VIEJO

The Ranch style is not a singular archetype, but a stylistic application of root styles that together influence the PA-3 brand and its unique market positioning of The New American Cowtown. The four basic root or foundation styles are:

- Ranch
- Spanish
- American Farmhouse
- Mercantile