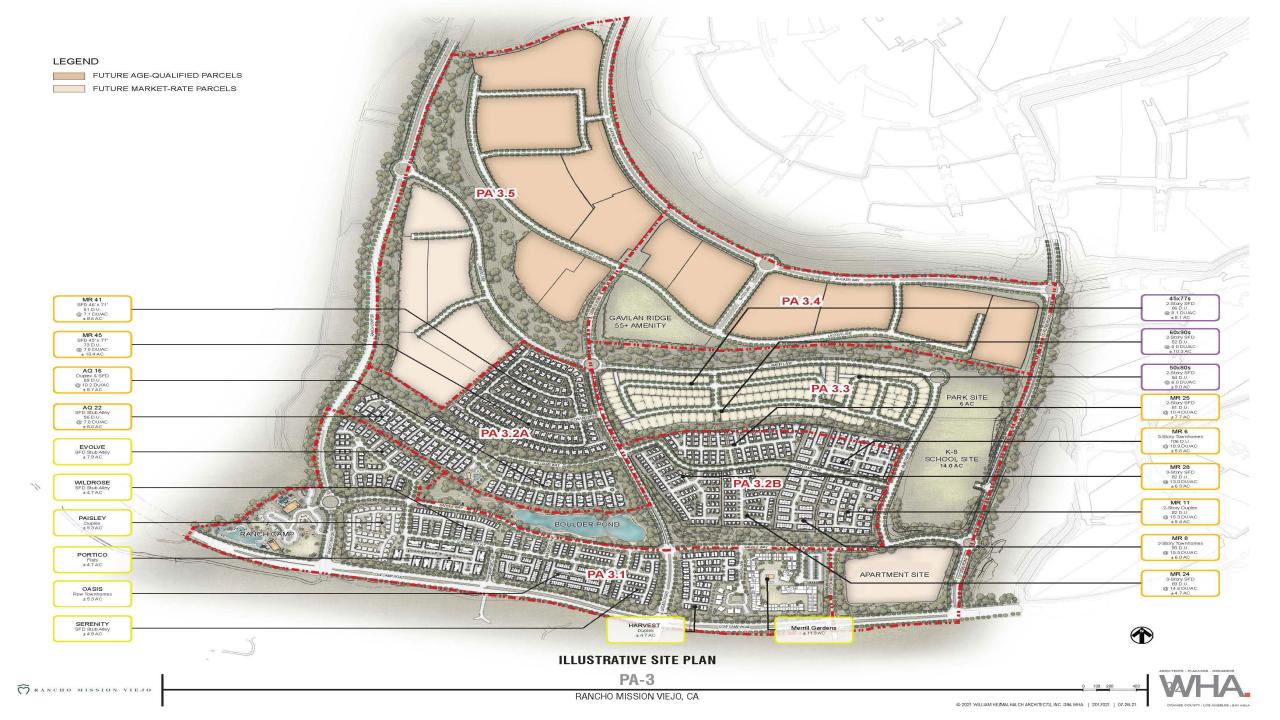

# PA-3 by the Numbers

- 2,220 Acres
- 7,000 Dwelling Units
  - 60% Market Rate (4,200 DU)
  - 40% Age Qualified (2,800 DU)
- 2.5 M Square Feet
  - Retail
  - Non-Residential
- Located in the heart of The Ranch
- Landform transformed into 3 large plateaus
  - Walkability and trails
  - Canyon preservation
  - Usable slopes, parks and orchards
  - Open space connections
  - Historic Cow Camp area