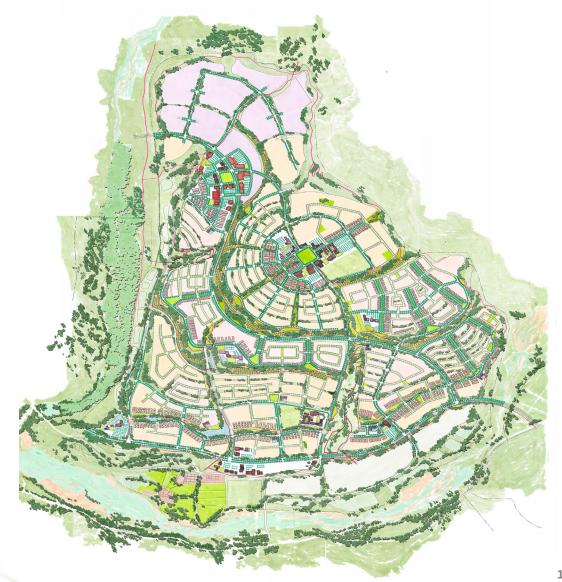

# Village of Rienda

# PA-3 by the Numbers

- 2,220 Acres
- 7,000 Dwelling Units
  - 60% Market Rate (4,200 DU)
  - 40% Age Qualified (2,800 DU)
- 2.5 M Square Feet
  - Retail
  - Non-Residential
- Located in the heart of The Ranch
- Landform transformed into 3 large plateaus
  - Walkability and trails
  - Canyon preservation
  - Usable slopes, parks and orchards
  - Open space connections
  - Historic Cow Camp area