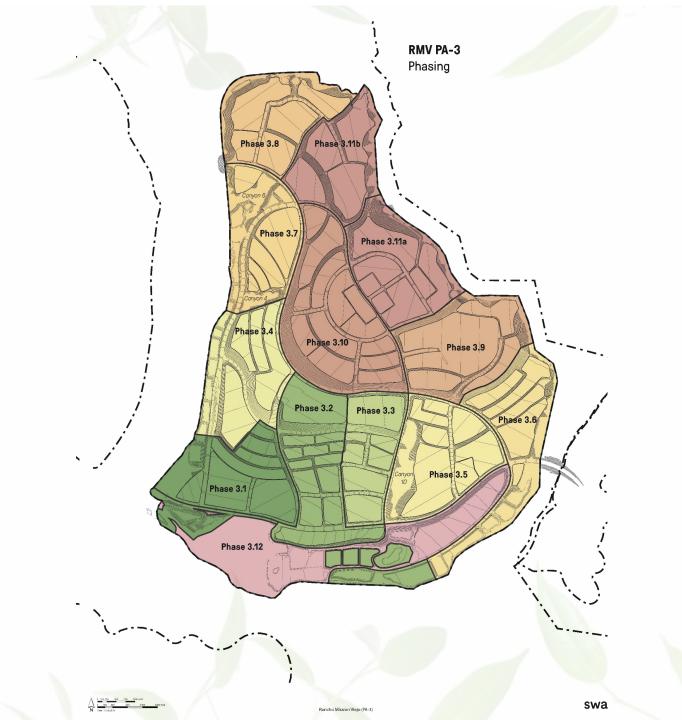

# PA-3 by the Numbers

- 2,220 Acres
- 7,000 Dwelling Units
  - 60% Market Rate (4,200 DU)
  - 40% Age Qualified (2,800 DU)
- 2.5 M Square Feet
  - Retail
  - Non-Residential
- Located in the heart of The Ranch
- Landform transformed into 3 large plateaus
  - Walkability and trails
  - Canyon preservation
  - Usable slopes, parks and orchards
  - Open space connections
  - Historic Cow Camp area