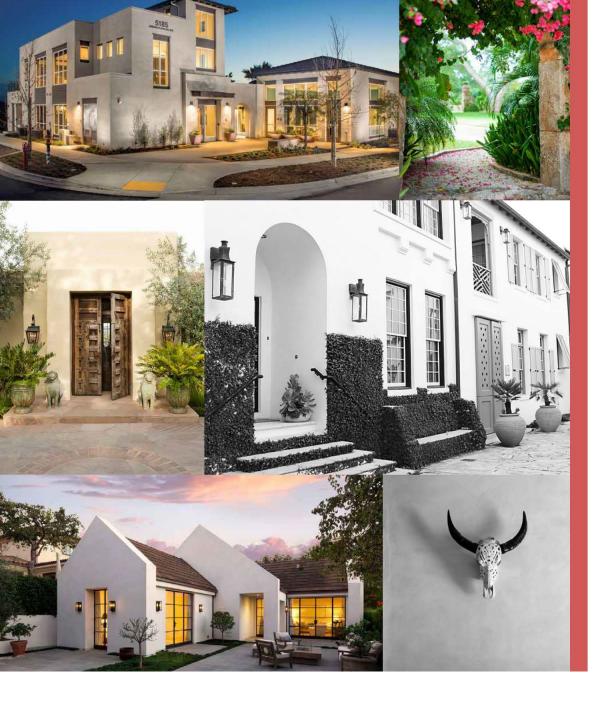

#### **SPANISH**

- Clean and simplistic style
- Purposeful lines, low-slung roofs and heavier walls
- Smooth-coat stucco
- Use of authentic materials.
- White as the predominant color
- Offshoots in varying shades of beige
- Pops of color to add interest and drama