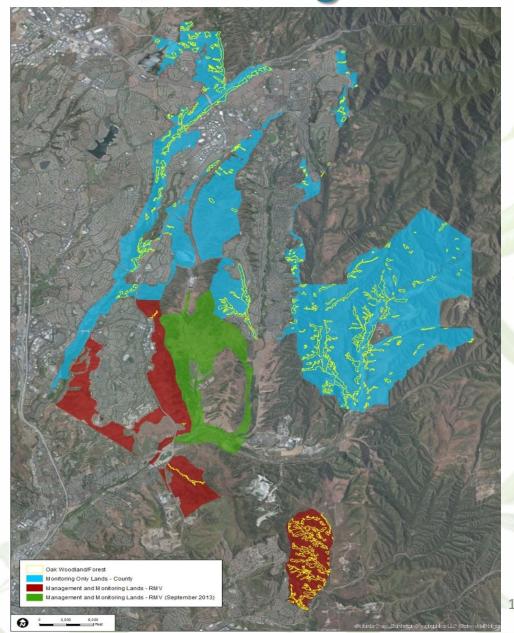

#### Habitat Reserve Monitoring

#### Monitoring

- Spatially Balanced Sampling
- Vegetation Community level
- Individual Species
- Wildlife Movement Corridors