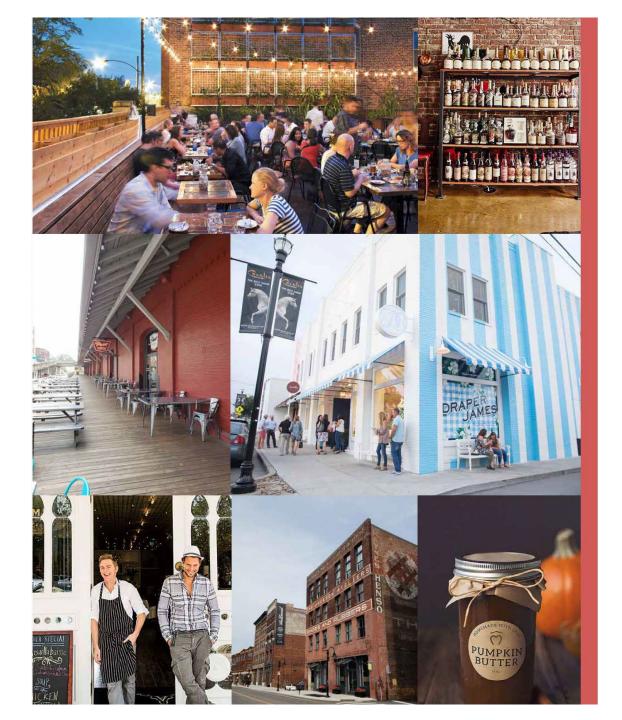

#### **MERCANTILE**

- Inspired by the central cores of Midwest farm towns
- Simple and plain forms that define the urban setting
- The use of brick resembling storefronts
- Creating an engaging street scene that invites walkability
- Introducing a rhythm and cadence to the window forms
- Creating a much-needed calming pattern along the streets

# HONORING AND PERPETUATING THE RANCHING AND FARMING HERITAGE OF RANCHO MISSION VIEJO

The Ranch style is not a singular archetype, but a stylistic application of root styles that together influence the PA-3 brand and its unique market positioning of The New American Cowtown. The four basic root or foundation styles are:

- Ranch
- Spanish
- American Farmhouse
- Mercantile