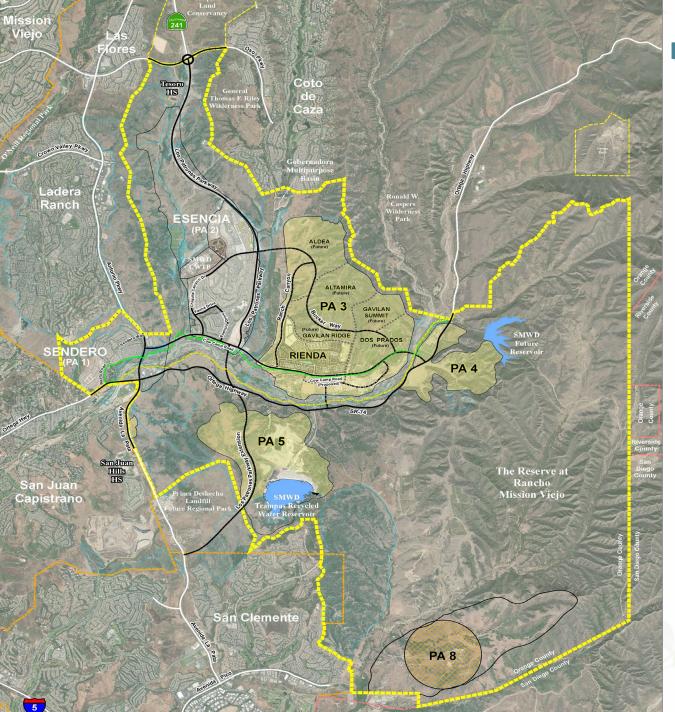

# Village of Rienda

# PA-3 by the Numbers

- 2,220 Acres
- 7,000 Dwelling Units
  - 60% Market Rate (4,200 DU)
  - 40% Age Qualified (2,800 DU)
- 2.5 M Square Feet
  - Retail
  - Non-Residential
- Located in the heart of The Ranch
- Landform transformed into 3 large plateaus
  - Walkability and trails
  - Canyon preservation
  - Usable slopes, parks and orchards
  - Open space connections
  - Historic Cow Camp area