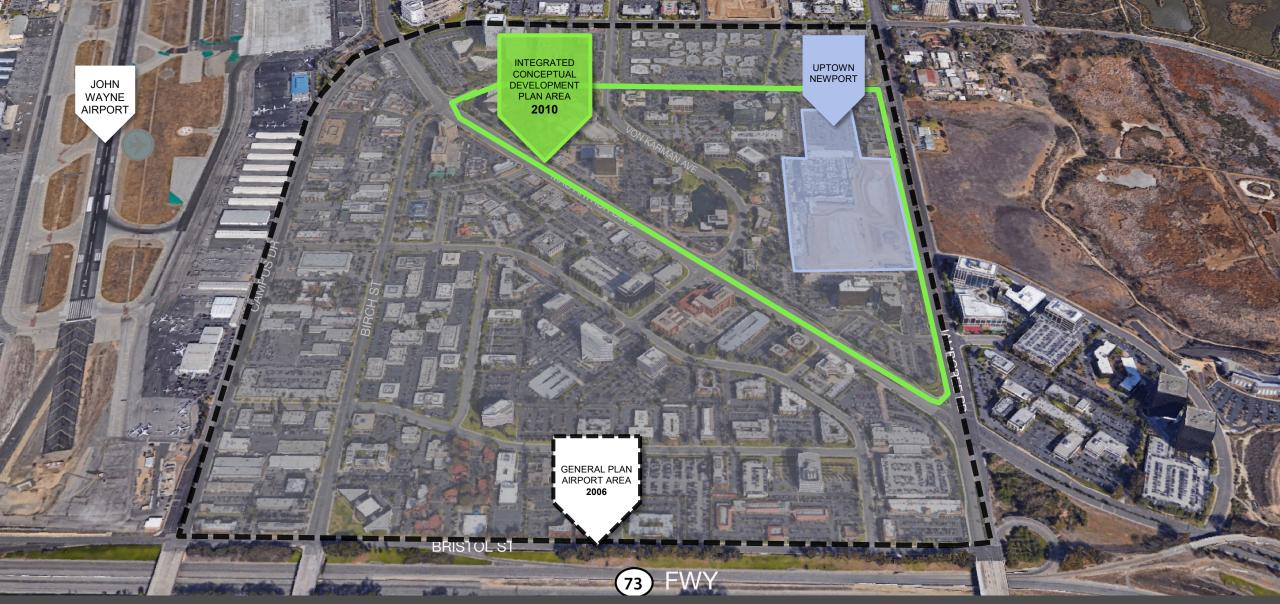

### TIME + INFORMATION = POWER

JOHN WAYNE AIRPORT AREA - BIRDSEYE VIEW

UPTOWN NEWPORT – MASTER SITE PLAN 25 ACRES 1,244 RESIDENTIAL UNITS 11,500 S.F. RETAIL

UPTOWN NEWPORT – MASTER SITE PLAN 25 ACRES 1,244 RESIDENTIAL UNITS 11,500 S.F. RETAIL