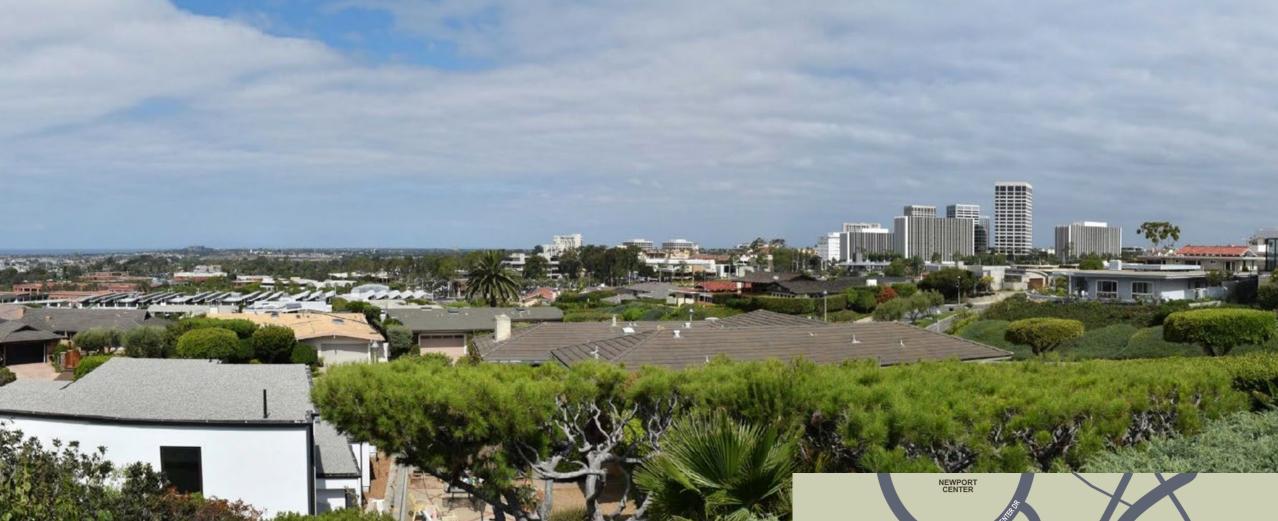

## **RESIDENCES** AT NEWPORT CENTER

## **PROJECT STATS**

Existing Site – Carwash located on Newport Center Drive Total Lot Area 54,959 SF Approximately 1.26-AC

- 4 Stories of Residential
- 28 Luxury Condominiums
- 2 Levels of Underground Parking
  - 83 Total Parking Spaces
- 15,830 SF Open Space