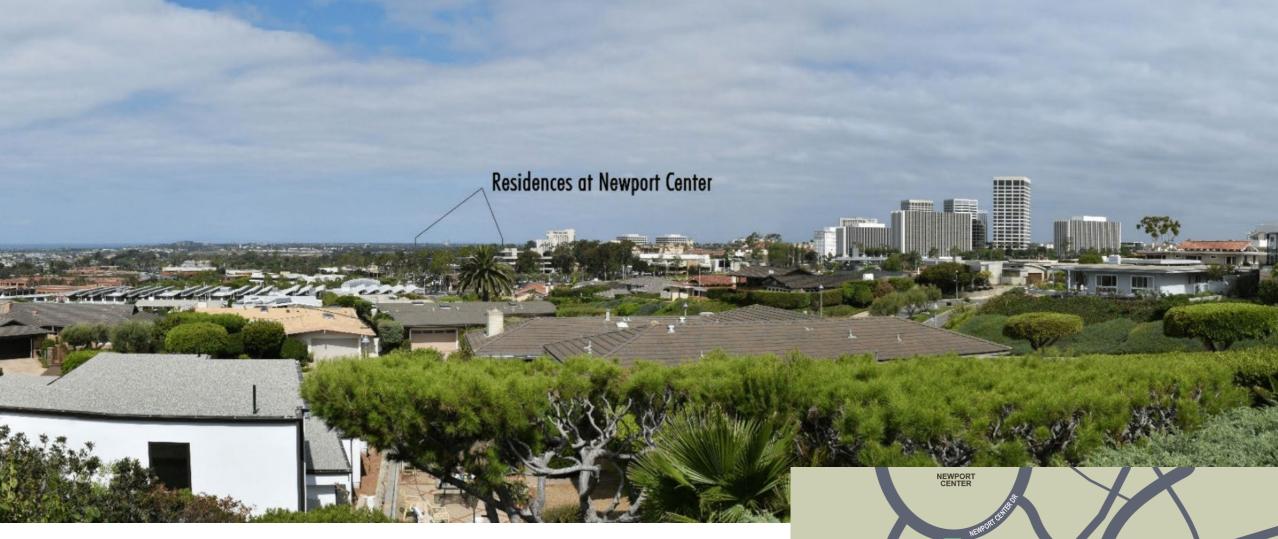

## **RESIDENCES** AT NEWPORT CENTER

## **PROJECT STATS**

Existing Site – Carwash located on Newport Center Drive Total Lot Area 54,959 SF Approximately 1.26-AC

- 4 Stories of Residential
- 28 Luxury Condominiums
- 2 Levels of Underground Parking
  - 83 Total Parking Spaces
- 15,830 SF Open Space