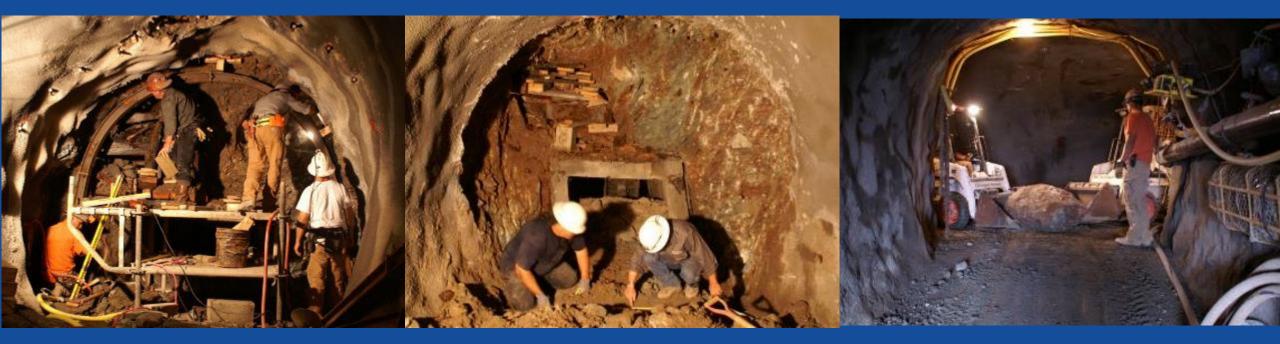

### SOUTH COAST WATER DISTRICT

Tunnel Stabilization & Sewer Pipeline Replacement

2 Mile Tunnel

Completed May 1, 2021

### TUNNEL REPAIR PROJECT