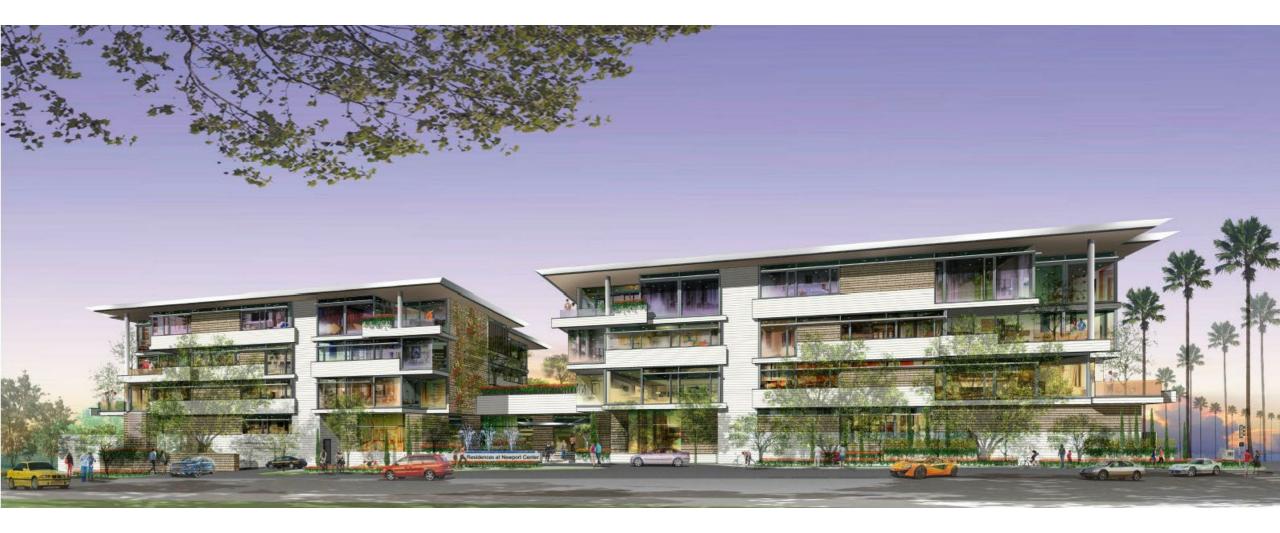

## **RESIDENCES** AT NEWPORT CENTER

## **PROJECT STATS**

Existing Site – Carwash located on Newport Center Drive Total Lot Area 54,959 SF Approximately 1.26-AC

- 4 Stories of Residential
- 28 Luxury Condominiums
- 2 Levels of Underground Parking
  - 83 Total Parking Spaces
- 15,830 SF Open Space