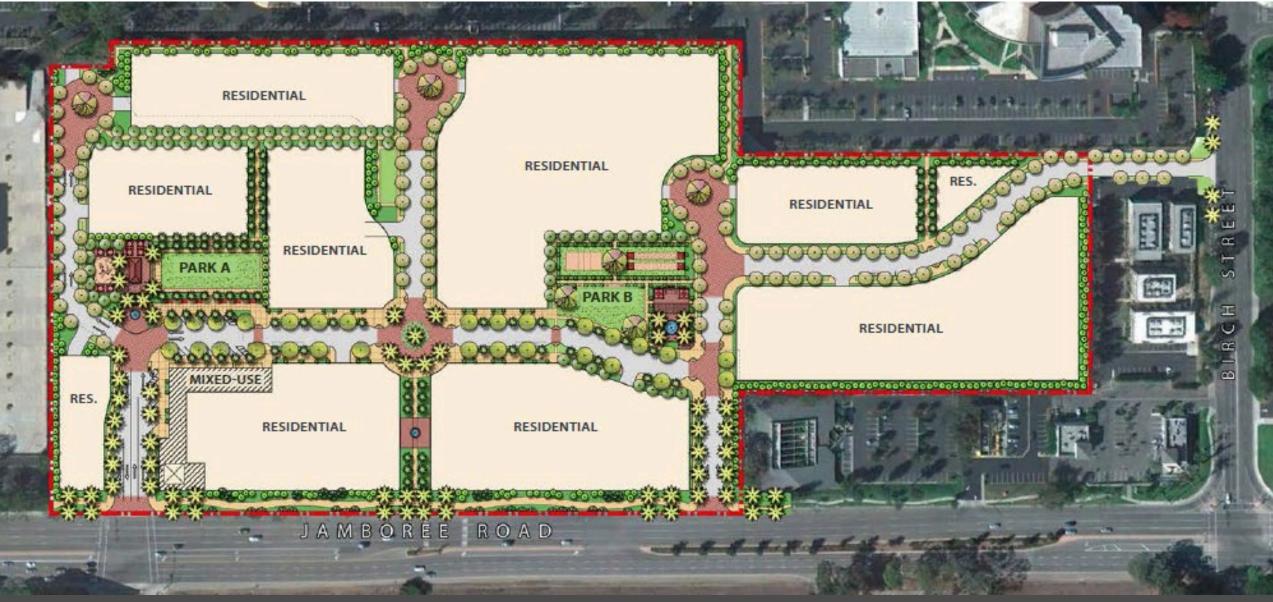

### TIME + INFORMATION = POWER

JOHN WAYNE AIRPORT AREA - BIRDSEYE VIEW

UPTOWN NEWPORT – MASTER SITE PLAN 25 ACRES 1,244 RESIDENTIAL UNITS 11,500 S.F. RETAIL

UPTOWN NEWPORT – MASTER SITE PLAN 25 ACRES 1,244 RESIDENTIAL UNITS 11,500 S.F. RETAIL