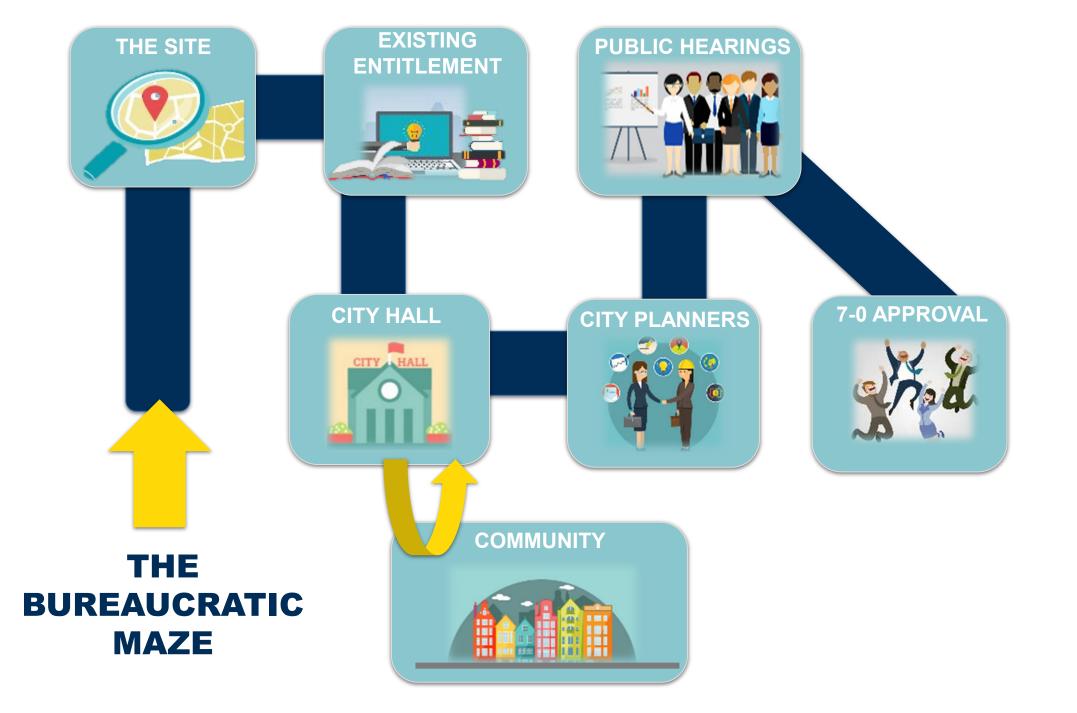

## ENTITLEMENT PROCESS

## MAJOR to MINOR

- General Plan Amendments
- Zoning Regulations
- Subdivision Maps
- Master Plans/Site Plans
- Conditional Use Permits
- Code Compliance Review
- Building Permits
- Occupancy Permits

## **KEY POLICY & REGULATIONS**

## CEQA Environmental Review

## SITE SPECIFIC REGULATIONS

**Conditional Use Permits - Ability to permit certain uses that might not otherwise be allowed, as long as the applicant agrees to certain conditions.** 