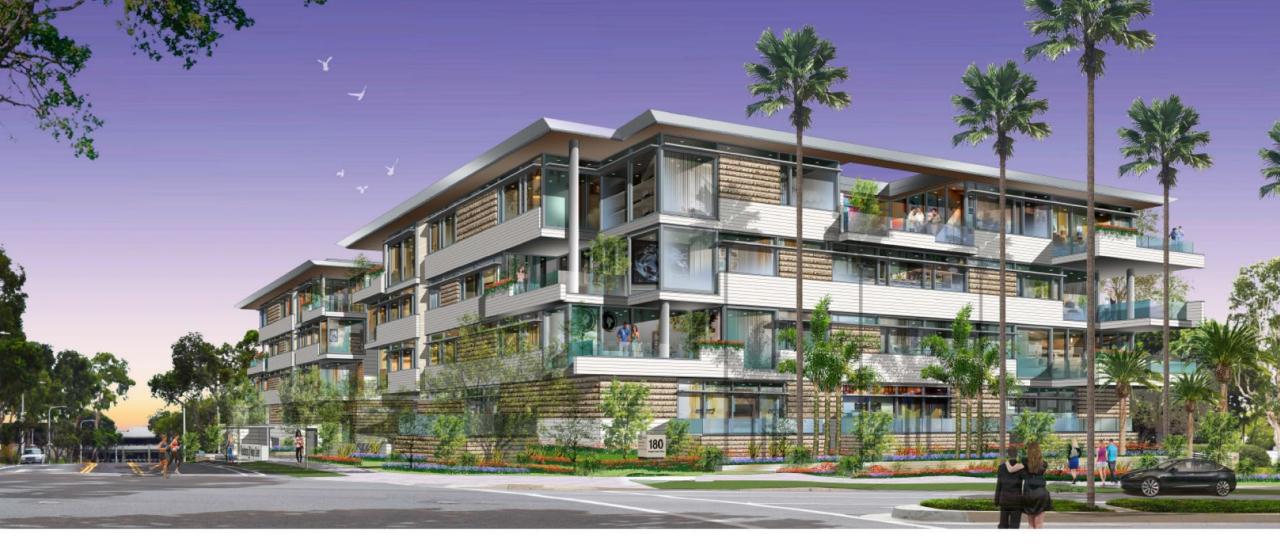

## **RESIDENCES** AT NEWPORT CENTER

## **PROJECT STATS**

Existing Site – Carwash located on Newport Center Drive Total Lot Area 54,959 SF Approximately 1.26-AC

- 4 Stories of Residential
- 28 Luxury Condominiums
- 2 Levels of Underground Parking
  - 83 Total Parking Spaces
- 15,830 SF Open Space