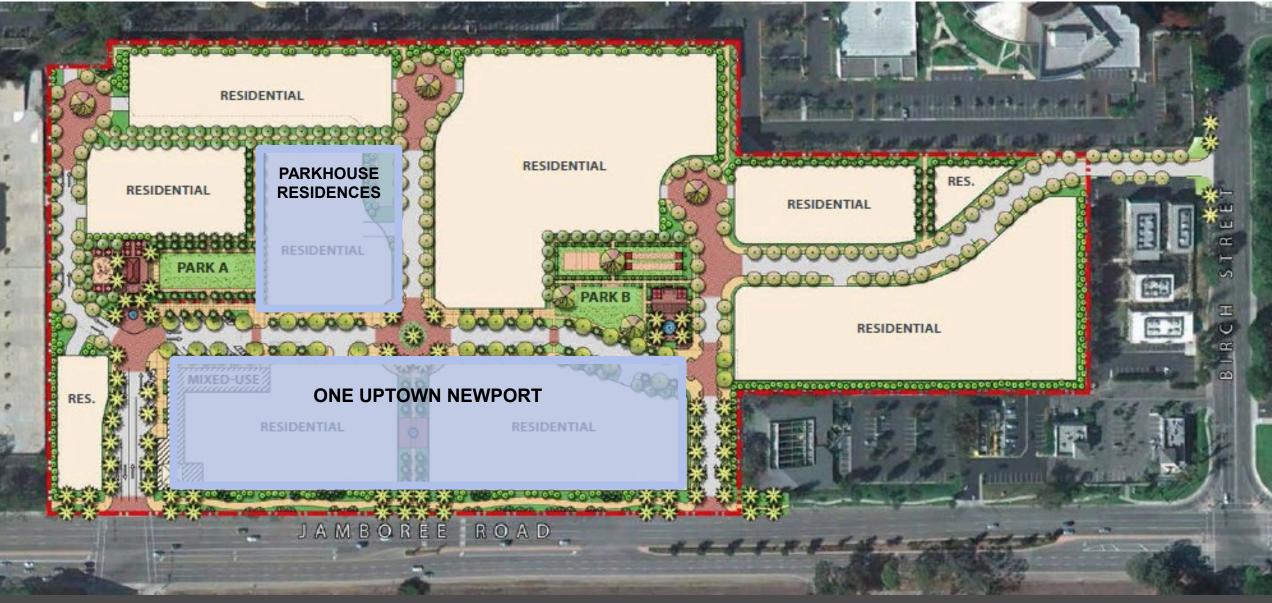

### TIME + INFORMATION = POWER

JOHN WAYNE AIRPORT AREA - BIRDSEYE VIEW

UPTOWN NEWPORT – MASTER SITE PLAN 25 ACRES 1,244 RESIDENTIAL UNITS 11,500 S.F. RETAIL

UPTOWN NEWPORT – MASTER SITE PLAN 25 ACRES 1,244 RESIDENTIAL UNITS 11,500 S.F. RETAIL

ONE UPTOWN NEWPORT BIRDS EYE PHOTO FROM JAMBOREE RD

PARKHOUSE RESIDENCES EXTERIOR RENDERING

PARKHOUSE RESIDENCES PHOTO OF GREAT ROOM

PARKHOUSE RESIDENCES PHOTO OF PRIVATE DECK