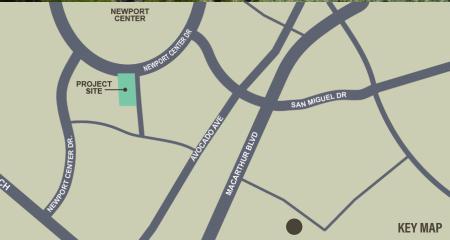

## **RESIDENCES** AT NEWPORT CENTER

## **PROJECT STATS**

Existing Site – Carwash located on Newport Center Drive Total Lot Area 54,959 SF Approximately 1.26-AC

- 4 Stories of Residential
- 28 Luxury Condominiums
- 2 Levels of Underground Parking
  - 83 Total Parking Spaces
- 15,830 SF Open Space